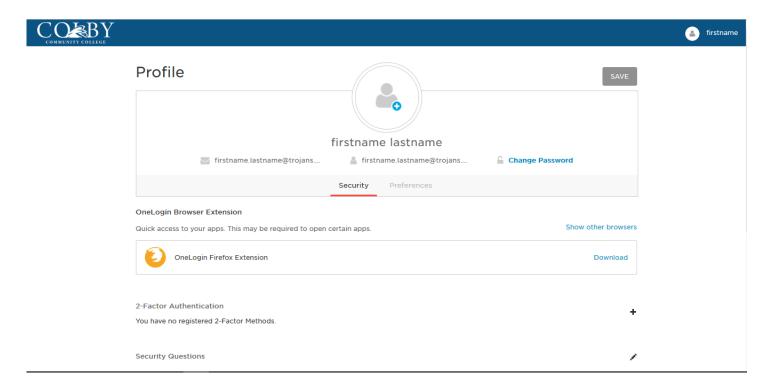

Please select and complete the security questions followed by clicking the save button.

Once you have saved your Security Questions you will be directed to your Profile page.

In the upper right corner, you will find the navigational menu by hovering your mouse over your profile picture. When selecting the App Portal/Home you can return to your dashboard.

Click on Canvas to enter the online classroom, get IT Support using the Web Help Desk, and choose G-Suite to view your email.