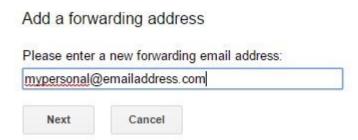

## Now click the "Add a forwarding address" button

×

Enter the email address where you want your @trojans.colbycc.edu email forwarded.

Click the "Proceed" button to confirm the Forwarding address.

Now select the radio button to "Forward a copy of incoming mail to" and click "Save Changes" at the bottom of the screen.