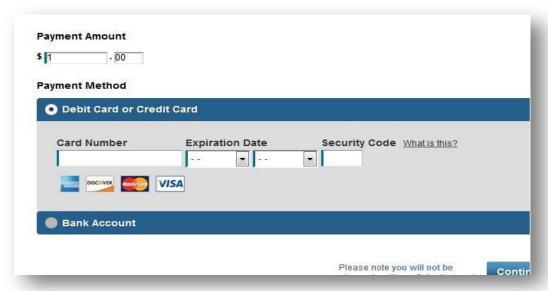

You can choose to pay via credit card, debit card, or check.

If the payment is to be processed from an account other than that of the student, the name and address have to match that of the credit card or bank account, not the student.

Select your desired payment method. Then, select "Next".

To pay via credit or debit card, complete the information and click "Continue" on the bottom right part of the screen

To pay via bank account, click the Bank Account button. Enter your routing and account numbers (these numbers are located on the bottom of your check)