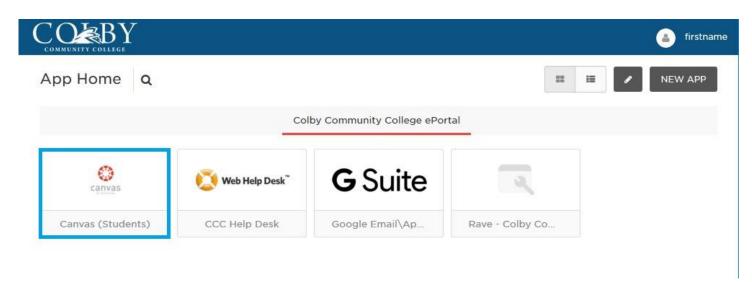

Click on Canvas to enter the online classroom, get IT Support using the Web Help Desk, and choose G-Suite to view your email.