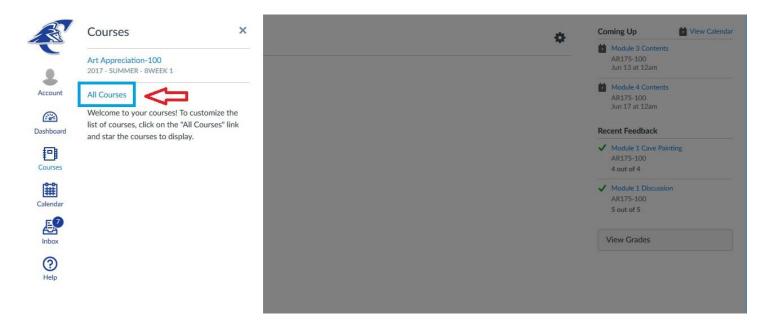

## **Canvas Application**

Your course content is accessible through the Canvas App located on your ePortal Home page.

When first logging in, you will see your Dashboard.

To add courses to your dashboard, click on "Courses."