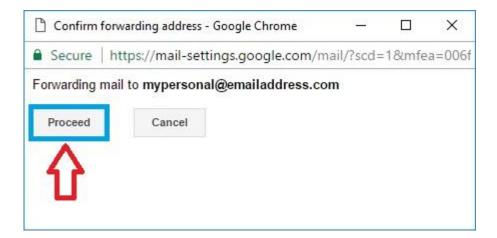

## Now click the "Add a forwarding address" button

×

Enter the email address where you want your @trojans.colbycc.edu email forwarded.

Click the "Proceed" button to confirm the Forwarding address.

Now select the radio button to "Forward a copy of incoming mail to" and click "Save Changes" at the bottom of the screen.