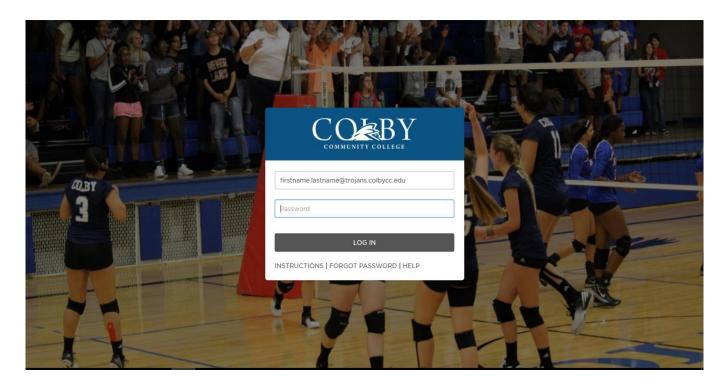

You will need to enter your school email address and password provided in the welcome email. The format should be <a href="mailto:firstname@trojans.colbycc.edu">firstname@trojans.colbycc.edu</a>. If your firstname was Robert and your lastname is Barker your email address would be robert.barker@trojans.colbycc.edu