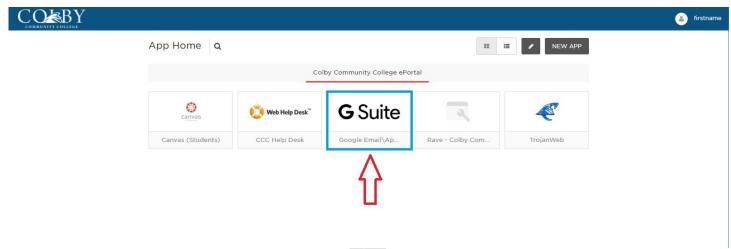

Click on Canvas to enter the online classroom, get IT Support using the Web Help Desk, and choose G-Suite to view your email.