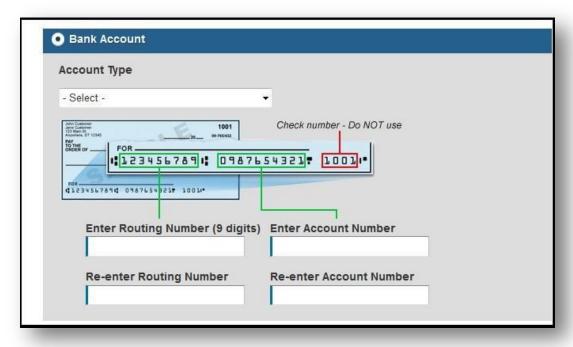

Select your desired payment method. Then, select "Next".

To pay via credit or debit card, complete the information and click "Continue" on the bottom right part of the screen

To pay via bank account, click the Bank Account button. Enter your routing and account numbers (these numbers are located on the bottom of your check)