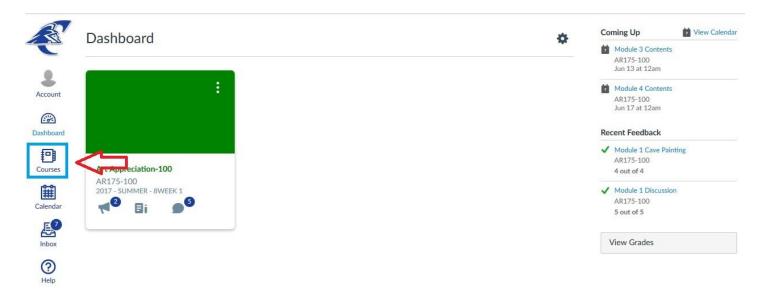

## **Canvas Application**

Your course content is accessible through the Canvas App located on your ePortal Home page.

When first logging in, you will see your Dashboard.

To add courses to your dashboard, click on "Courses."