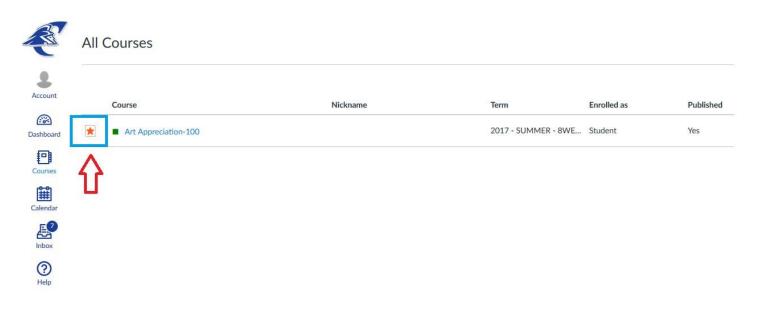

### Select "All Courses"

Click the star to add the desired course to your dashboard.