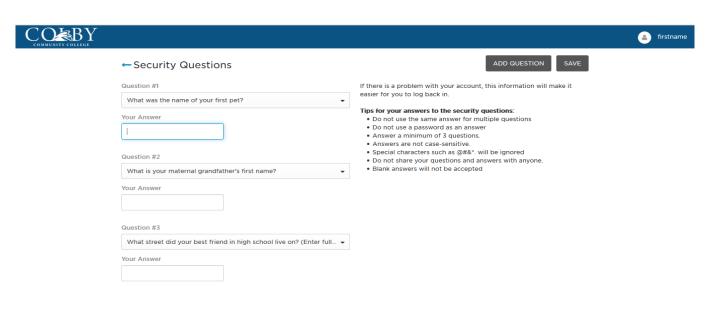

Please select and complete the security questions followed by clicking the save button.

Once you have saved your Security Questions you will be directed to your Profile page.

In the upper right corner, you will find the navigational menu by hovering your mouse over your profile picture. When selecting the App Portal/Home you can return to your dashboard.