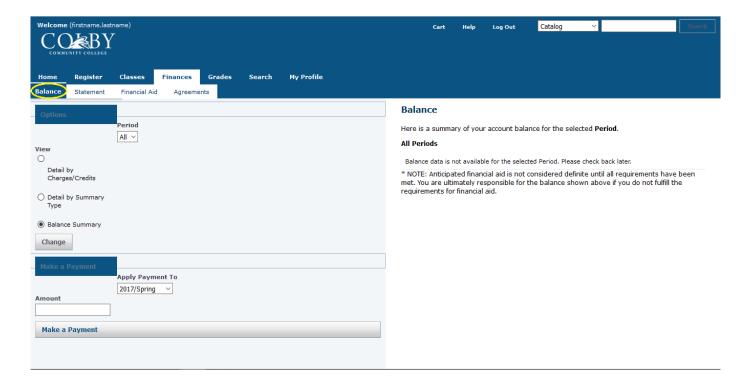

### Make online payments with TrojanWeb

Once you have logged on to ePortal, click the TrojanWeb link. Click the "Finances" tab.

Click on "Balance" on the far left.

Here you will find the "Make a Payment" section. Enter the payment amount in the "Amount" field, and then click the "Make a Payment" button below. A new window will appear where you can enter payment information. (You may need popup blockers disabled in your browser settings.)