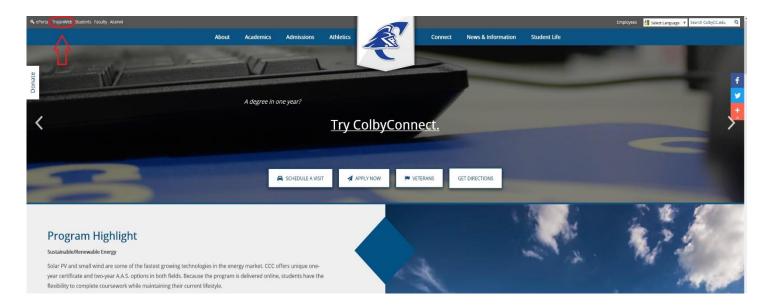

## **Login Process**

Start by opening your browser and navigate to the web address <a href="http://www.colbycc.edu">http://www.colbycc.edu</a>. Once the page loads, click on the ePortal tab on the top left hand side like the example below:

Go to www.colbycc.edu and click on the TrojanWeb link located in the upper left corner.

Proceed to Login with your username and password for TrojanWeb:

Username: (your 9 digit student id number with no dashes)