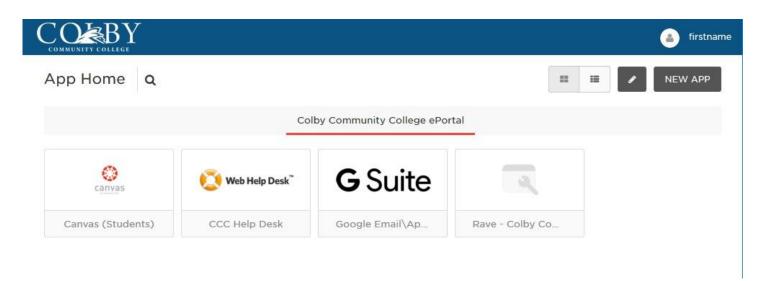

Click on Canvas to enter the online classroom, get IT Support using the Web Help Desk, and choose G-Suite to view your email.