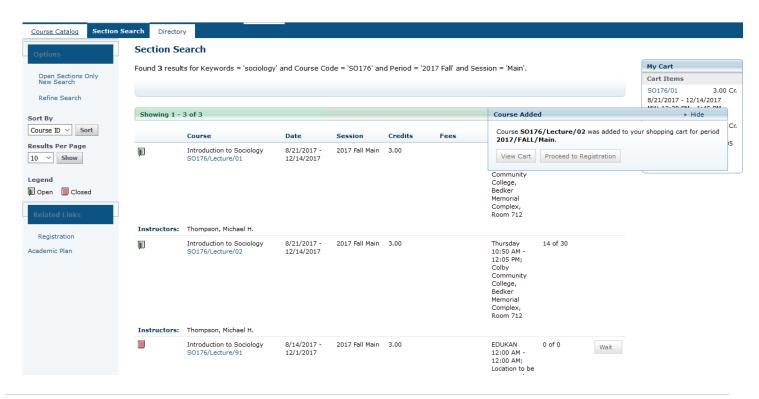

## Once you find the correct course, click "Add."

When you are finished adding courses, view your cart or click the "Proceed to Registration" button.

Review your schedule and click "Next."

You should see a message congratulating you on completing registration.