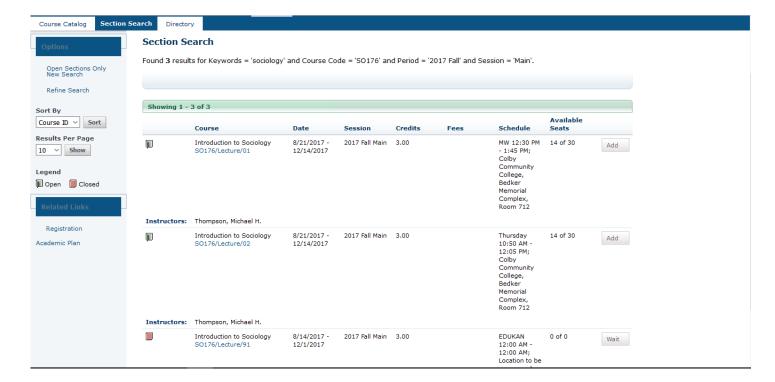

## Once you find the correct course, click "Add."

When you are finished adding courses, view your cart or click the "Proceed to Registration" button.

Review your schedule and click "Next."

You should see a message congratulating you on completing registration.