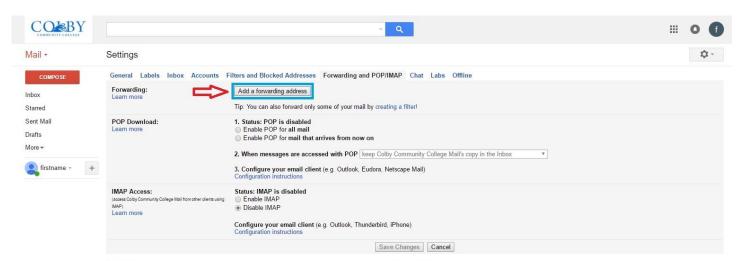

## Now click the "Add a forwarding address" button

×

Enter the email address where you want your @trojans.colbycc.edu email forwarded.

Click the "Proceed" button to confirm the Forwarding address.

Now select the radio button to "Forward a copy of incoming mail to" and click "Save Changes" at the bottom of the screen.