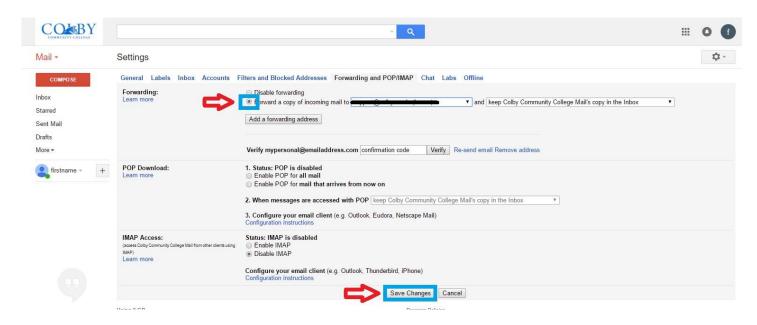

## Within the Settings page, select the "Forwarding and Pop/IMAP" tab

## Now click the "Add a forwarding address" button

×

Enter the email address where you want your @trojans.colbycc.edu email forwarded.

Click the "Proceed" button to confirm the Forwarding address.

Now select the radio button to "Forward a copy of incoming mail to" and click "Save Changes" at the bottom of the screen.