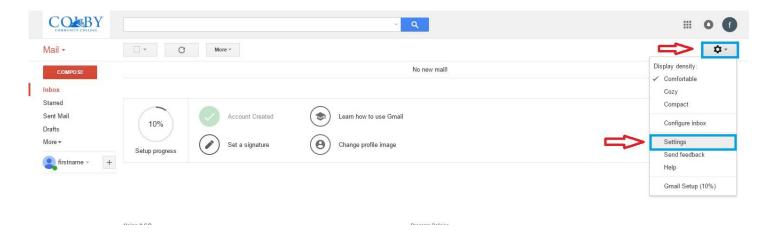

Login to your campus email via ePortal and select the G Suite App.

Once you are signed in click on the gear icon and select "Settings"