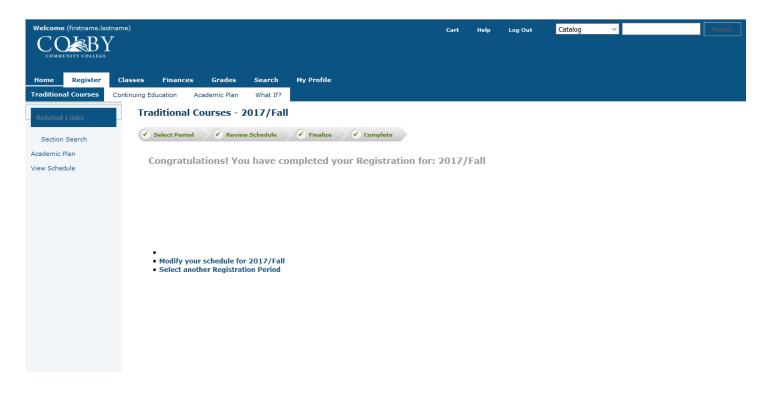

## Once you find the correct course, click "Add."

When you are finished adding courses, view your cart or click the "Proceed to Registration" button.

Review your schedule and click "Next."

You should see a message congratulating you on completing registration.