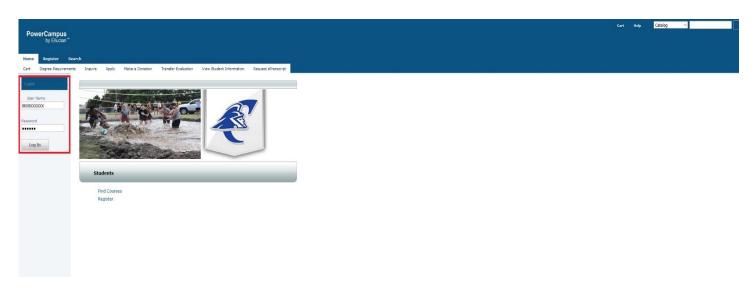

Go to www.colbycc.edu and click on the TrojanWeb link located in the upper left corner.

Proceed to Login with your username and password for TrojanWeb:

Username: (your 9 digit student id number with no dashes)

Password: (same password as your ePortal login)