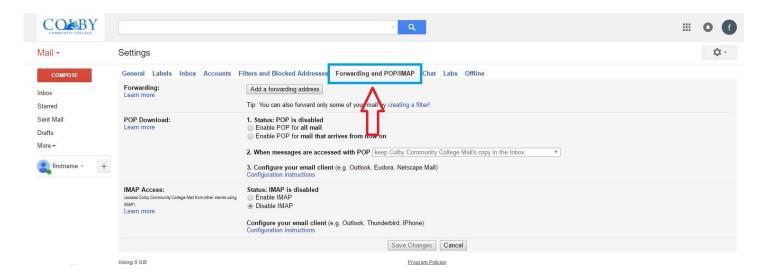

ard.





## **Logon to campus classroom computers**

Press **Ctrl + Alt + Del** simultaneously. You will be prompted to enter your username and password.

Username: (Student ID Number ) Example: 000098765

**Password:** (ePortal password )



## Forward email to your personal account

Every student admitted to Colby Community College will receive a campus email account. This is the only email that staff and faculty use to communicate with students. Be sure to check this email often! If you have another email that you prefer, follow the instructions below to forward your email.

Login to your campus email via ePortal and select the G Suite App.



Once you are signed in click on the gear icon and select "Settings"





## Within the Settings page, select the "Forwarding and Pop/IMAP" tab



## Now click the "Add a forwarding address" button



×

Enter the email address where you want your @trojans.colbycc.edu email forwarded.





Click the "Proceed" button to confirm the Forwarding address.



Now select the radio button to "Forward a copy of incoming mail to" and click "Save Changes" at the bottom of the screen.





## Free Online Tutoring Resources

| English           | Math & Science    | Career          |
|-------------------|-------------------|-----------------|
| <u>Citation</u>   |                   |                 |
| <u>Machine</u>    | Khan Academy      | Kansas Career   |
| <u>English</u>    | Free Graphing     | <u>Pipeline</u> |
| Grammar 101       | <u>Calculator</u> |                 |
| <u>Purdue OWL</u> |                   |                 |
| Basic