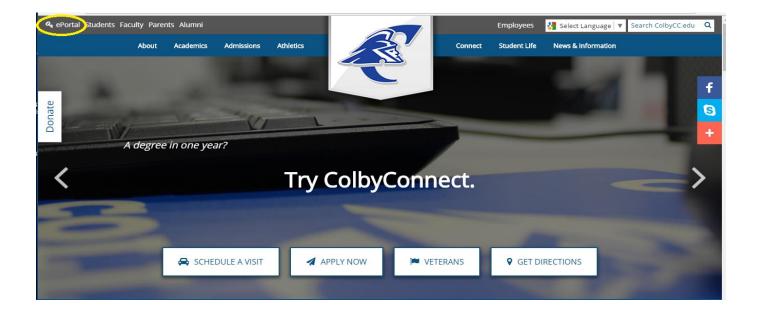

## **Login Process**

Start by opening your browser and navigate to the web address <a href="http://www.colbycc.edu">http://www.colbycc.edu</a>. Once the page loads, click on the ePortal tab on the top left hand side like the example below: