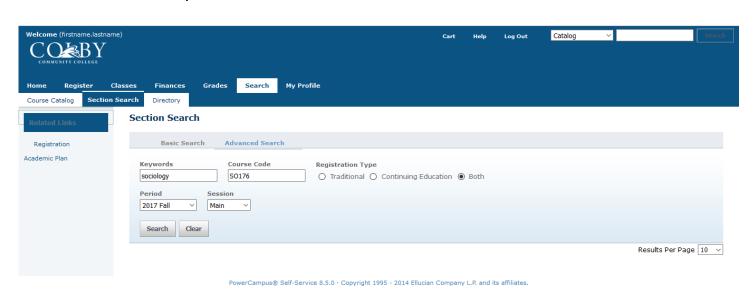

#### **How to Enroll**

Click on "Find Courses" towards the bottom of the screen.

Search for the course you want.