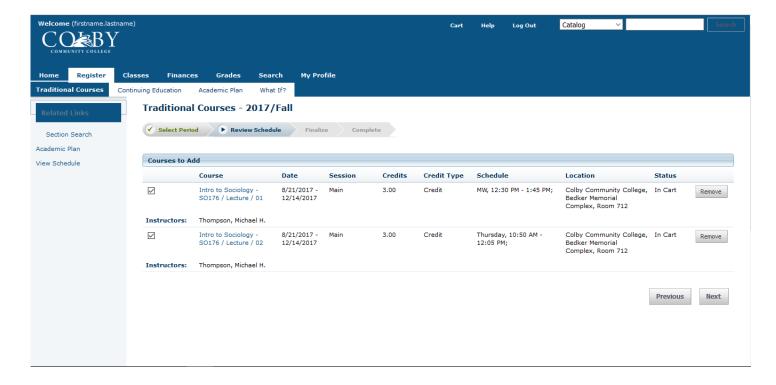

#### **How to Enroll**

Click on "Find Courses" towards the bottom of the screen.

Search for the course you want.

## Once you find the correct course, click "Add."

When you are finished adding courses, view your cart or click the "Proceed to Registration" button.

Review your schedule and click "Next."

You should see a message congratulating you on completing registration.