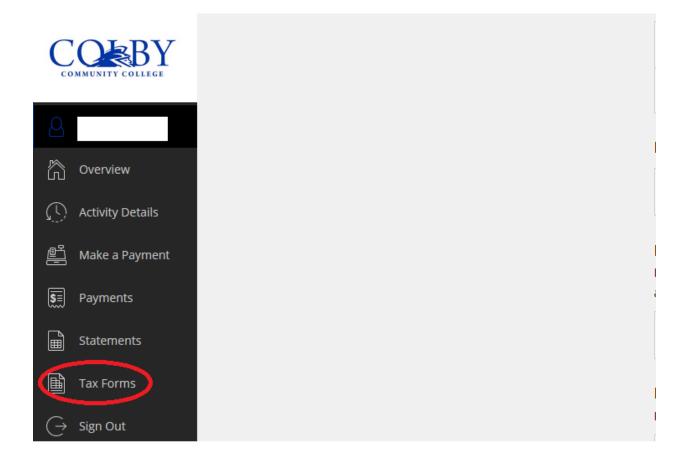

Click on Tax Forms

From here you can view or save your 1098T or sign up for paperless delivery.

| Tax Fo  | orms             |      |                   |
|---------|------------------|------|-------------------|
| Date    | Description      | View | Save              |
| 3/23/20 | 2019 1098T • NEW |      | $\overline{\lor}$ |
| 1/14/20 | 2019 1098T • NEW |      | $\square$         |
|         |                  |      |                   |