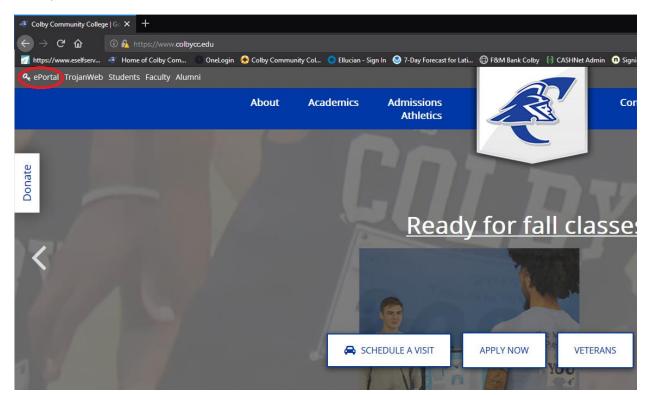

## Review your 1098T

From the Colby Community College website (colbycc.edu), have your student click on the ePortal link at the top left.

At the OneLogin page, enter your Student ID # or CCC email and password.